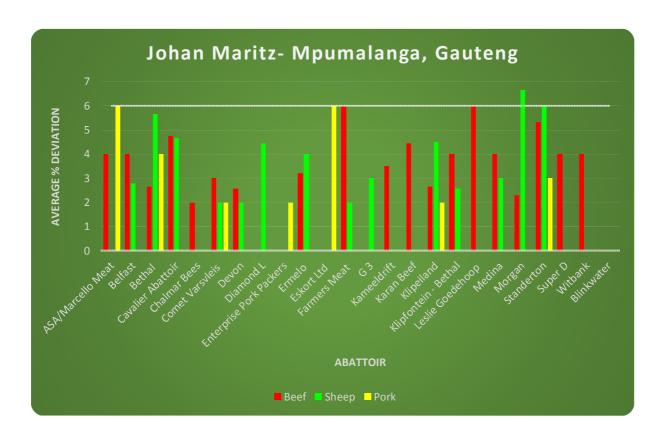

#### **Mr Johan Maritz**

Regional Auditor / Inspector of -Mpumalanga and part of Gauteng Provinces

The most prominent problem area was with the number of deviations of fatness and the measurement position for pork classification is incorrect. For detail of the deviations of fatness per abattoir refer to section **2017 Average % Deviations of Fat Codification Standards**.

The trend of deviations at abattoirs is decreasing in this year as reflected by the graph and the table, especially with deviation of fatness classification, conformation and damaging codes, age determination incorrect and no age identification of the head or carcass.

In order to rectify these deviations noted, classifiers have to undergo refreshing training where deviations of more than 6% occurred at abattoirs. Refer to the **Refresher courses** section for further details.