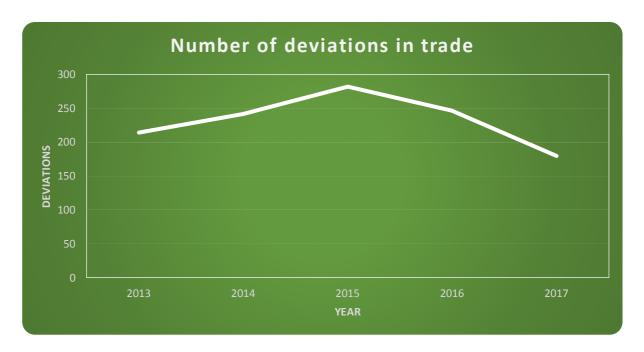

The trend of Deviations at the Trade is decreasing in this year as reflected by the graph and the table, especially with restricted particulars, no stamp of approval of some registered abattoirs and untidy, smudged roller marks. Trade owners also received in some instances warnings from the National Department of Agriculture, Forestry and Fisheries regarding Deviations applicable to the Agricultural Product Standards Act, Act Nr 119 of 1990.

|                                                                  | Jan- Dec '13   | Jan- Dec '14 | Jan- Dec '15 | Jan- Dec '16 | Jan- Dec '17 |
|------------------------------------------------------------------|----------------|--------------|--------------|--------------|--------------|
| NUMBER OF DEVIATIONS FROM REGULATION - TRADE                     | 2 821          | 2 820        | 2 834        | 2 834        | 2 040        |
|                                                                  | visits         | visits       | visits       | visits       | visits       |
| Deviat                                                           | ions at abatto | ir           |              |              |              |
| 1 Classified carcasses not roller-marked                         | 0              | 3            | 0            | 2            | 5            |
| 2 No stamp of approval.                                          | 60             | 43           | 49           | 43           | 28           |
| 3 No abattoir-identification code on Beef, Sheep or Pork.        | 0              | 0            | 0            | 0            | 0            |
| 4 Carcasses wrongly roller-marked.                               | 3              | 2            | 2            | 3            | 4            |
| 5 Untidy - smudged roller-marks.                                 | 40             | 35           | 27           | 41           | 15           |
| Deviations on fatness classification, conformation and           |                |              |              |              |              |
| 6 damage codes.                                                  | 34             | 31           | 29           | 42           | 9            |
| 7 No measurement on pig carcasses.                               | 0              | 0            | 0            | 1            | 1            |
| 8 Non registered abattoir/ classifier performing classification. | 1              | 3            | 0            | 0            | 0            |
| 9 Teeth not marked on atlas bone.                                | 0              | 0            | 1            | 2            | 2            |
| 10 Measurement position for pork classification incorrect.       | 0              | 0            | 2            | 1            | 0            |
| Non-classification Abattoir performing/ referring to             |                |              |              |              |              |
| 11 classification.                                               | 0              | 0            | 0            | 0            | 0            |
| Deviati                                                          | ons at butche  | ry           | •            | •            | •            |
| Imported meat not marked/ indicated. Regulation 21(2)            |                |              |              |              |              |
| 1 and (5).                                                       | 15             | 4            | 17           | 8            | 10           |
| Classified mutton sold as lamb. Regulation 22(1) and (2) for     |                |              |              |              |              |
| 2 goat.                                                          | 13             | 14           | 18           | 4            | 1            |
| Unclassified sheep sold as lamb. Regulation 22(1) and (2)        |                |              |              |              |              |
| 3 for goat.                                                      | 3              | 1            | 2            | 4            | 15           |
| Unaudited Quality Indications on meat- Free Range, Grass-        |                |              |              |              |              |
| Fed, Karoo, etc. Regulations 23(1),(2) and (3). Definition       |                |              |              |              |              |
| 4 for "Quality Indication".                                      | 0              | 0            | 0            | 0            | 7            |
| 5 Treated meat not correctly labelled. Regulation 21(7).         | 0              | 0            | 0            | 0            | 7            |
| 6 Meat treated with more than 10%. Regulation 21(7).             | 0              | 0            | 0            | 0            | 3            |
| Prohibited and Restricted Particulars on meat (Super,            |                |              |              |              |              |
| 7 Prime, Grade, etc.). Regulations 23(1) and (2).                | 2              | 72           | 74           | 45           | 33           |
| Meat from other species sold as meat from cattle, sheep,         |                |              |              |              |              |
| 8 goats and pigs. Regulation 23(4).                              | 0              | 0            | 0            | 0            | 0            |
| The above-indicated deviations used in relation to               |                |              |              |              |              |
| advertisements, noticeboards and other means. Regulation         |                |              |              |              |              |
| 9 23(5).                                                         | 0              | 0            | 0            | 0            | 15           |
| 10 Other                                                         | 43             | 34           | 61           | 50           | 25           |
| Total                                                            | 214            | 242          | 282          | 246          | 180          |