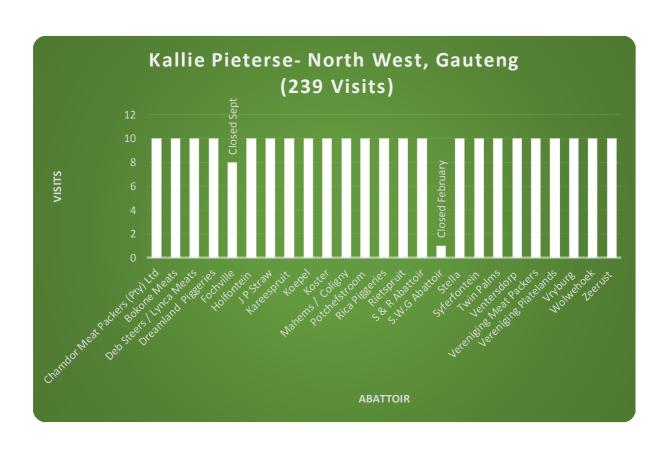

## <u>Deputy Director, Regional Managers and</u> <u>Inspectors/ Auditors</u>

Throughout this document the following key is applicable for the identification of regional managers:

| Key  | Name              | Region                                           |
|------|-------------------|--------------------------------------------------|
| JJ   | James Jeffries    | Limpopo                                          |
| JM   | Johan Maritz      | Mpumalanga, Gauteng                              |
| KP   | Kallie Pieterse   | North West, Gauteng                              |
| AR   | Anthony Rahlaho   | The Free State                                   |
| SO   | Selvan Odayan     | KwaZulu-Natal                                    |
| PN   | Patrick Neels     | The Eastern Cape (East)                          |
| DZ   | Dirk Zandberg     | The Northern Cape                                |
| JduP | Jannie du Plessis | The Eastern Cape (West), The Western Cape (East) |
| EG   | Evan Gird         | The Western Cape (West)                          |
| NN   | Neels Nell        | Quality Control Manager                          |
| SVS  | Steve van Schoor  | Quality Audits & Hides and Skins                 |
|      |                   | Region 1 (Limpopo, Mpumalanga, North West,       |
| HG   | Hennie Gerber     | Gauteng & Northern Cape)                         |
|      |                   | Region 2 (Free State, Kwa-Zulu Natal, Eastern    |
| CN   | Chris Ngeleza     | Cape & Western Cape)                             |
| DZ   | Dirk Zandberg     | National                                         |

The visits were spread over the country as follows:

For detail of the number of visits performed by regional inspector/ auditor at each abattoir refer to the **2017 Abattoir Co-ordination Visit** section.