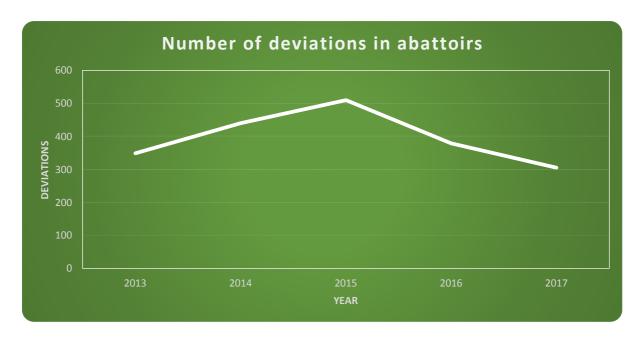

## **Deviations from Regulations- Abattoirs**

|    |                                                                     | Jan- Dec '13 | Jan- Dec '14 | Jan- Dec '15 | Jan- Dec '16 | Jan- Dec '17 |
|----|---------------------------------------------------------------------|--------------|--------------|--------------|--------------|--------------|
| NU | JMBER OF DEVIATIONS AT ABATTOIRS FROM REGULATION                    | 1 987        | 2 019        | 2 086        | 2 066        | 2 040        |
|    |                                                                     | visits       | visits       | visits       | visits       | visits       |
| 1  | Busch slaughter complaint.                                          | 0            | 0            | 0            | 0            | 2            |
|    | Classified carcasses not roller-marked.                             | 0            | 0            | 0            | 0            | 2            |
|    | Directive serve.                                                    | 0            | 0            | 0            | 0            | 0            |
| 4  | Trade Marks.                                                        | 0            | 0            | 0            | 0            | 0            |
| 5  | No stamp of approval.                                               | 0            | 0            | 0            | 0            | 0            |
|    | No abattoir-identification on Beef, Sheep or Pork.                  | 2            | 1            | 1            | 0            | 0            |
|    | No qualified person to perform classification function.             | 0            | 5            | 3            | 1            | 0            |
|    | Carcasses wrongly roller-marked.                                    | 18           | 32           | 25           | 12           | 0            |
| 9  | Untidy - smudged roller-marks.                                      | 0            | 0            | 0            | 0            | 3            |
|    | Deviation of fatness classification, conformation and damaging      |              |              |              |              |              |
| 10 | codes.                                                              | 253          | 310          | 394          | 318          | 268          |
| 11 | Pig carcasses not identified.                                       | 0            | 0            | 0            | 0            | 0            |
|    | No measurements on pig carcasses.                                   | 0            | 0            | 0            | 0            | 2            |
|    | Non registered abattoir/ classifier performing classification.      | 1            | 1            | 2            | 2            | 1            |
|    | Teeth not marked on atlas bone.                                     | 3            | 8            | 4            | 2            | 0            |
| 15 | Abattoir code not in roller mark.                                   | 0            | 0            | 0            | 0            | 0            |
|    | Pork carcasses classified without any measurement of fat            |              |              |              |              |              |
| 16 | thickness.                                                          | 5            | 4            | 1            | 1            | 0            |
| 17 | Measurement position for pork classification incorrect.             | 30           | 28           | 37           | 11           | 12           |
|    | Wrong abattoir code insert in roller-mark.                          | 0            | 0            | 0            | 0            | 0            |
|    | Abattoir registered for meat classification but didn't start        |              |              |              |              |              |
| 19 | classification in the prescribed period.                            | 0            | 2            | 0            | 0            | 0            |
| 20 | Age determination incorrect.                                        | 8            | 13           | 10           | 11           | 4            |
| 21 | No age indication on left hind shank of small stock (sheep/ goats). | 1            | 3            | 5            | 3            | 2            |
|    | No age identification of the head or carcass.                       | 12           | 26           | 22           | 16           | 7            |
|    | Non-registered abattoir performing age classification.              | 1            | 1            | 0            | 1            | 0            |
|    | Quality indications (Super, Prime, Choice, etc.)                    | 0            | 0            | 0            | 0            | 0            |
|    | Misleading indications- Free Range, Grass Fed, Karoo, etc.          | 0            | 0            | 0            | 0            | 0            |
|    | Use of the expression lamb - where mutton must occur.               | 0            | 0            | 0            | 0            | 0            |
|    | Abattoir not using independent third party service provider.        | 0            | 0            | 0            | 0            | 2            |
|    | Other                                                               | 14           | 6            | 5            | 1            | 0            |
|    | Total                                                               | 348          | 440          | 509          | 379          | 305          |

The most prominent problem area was with the number of deviations of fatness and the measurement position for pork classification is incorrect. For detail of the deviations of fatness per abattoir refer to section **2017 Average % Deviations of Fat Codification Standards**.

The trend of deviations at abattoirs is decreasing in this year as reflected by the graph and the table, especially with deviation of fatness classification, conformation and damaging codes, age determination incorrect and no age identification of the head or carcass.