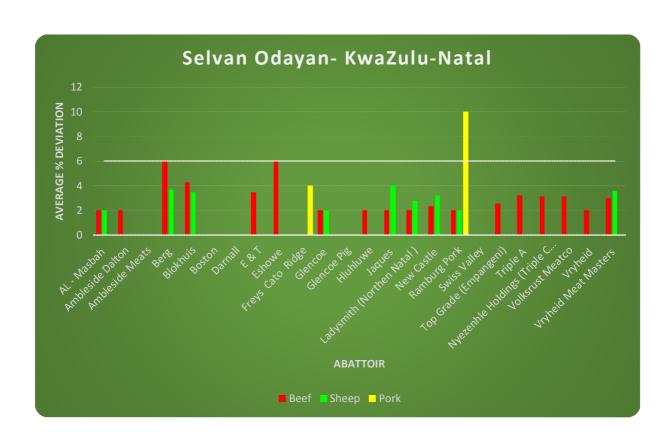

## Mr Selvan Odayan

Regional Auditor / Inspector of -Kwa-Zulu Natal Province

The most prominent problem area was with the number of deviations of fatness and the measurement position for pork classification is incorrect. For detail of the deviations of fatness per abattoir refer to section **2017 Average % Deviations of Fat Codification Standards**.

The trend of deviations at abattoirs is decreasing in this year as reflected by the graph and the table, especially with deviation of fatness classification, conformation and damaging codes, age determination incorrect and no age identification of the head or carcass.

In order to rectify these deviations noted, classifiers have to undergo refreshing training where deviations of more than 6% occurred at abattoirs. Refer to the **Refresher courses** section for further details.