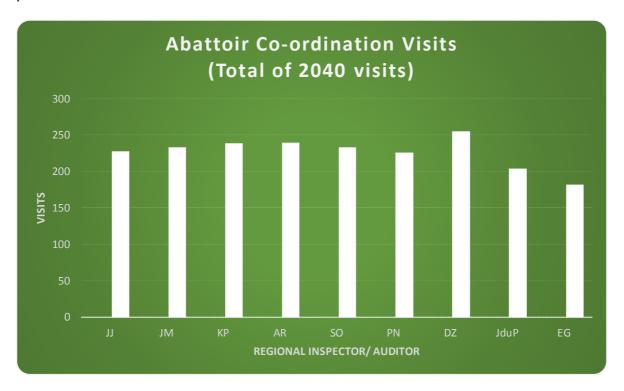

The visits were spread over the country as follows:

For detail of the number of visits performed by regional inspector/ auditor at each abattoir refer to the **2017 Abattoir Co-ordination Visit** section.

| Visits at abattoirs                        |      |      |      | Numl | er of | visits |      |      |      |       |
|--------------------------------------------|------|------|------|------|-------|--------|------|------|------|-------|
| Visits at abatton's                        | JJ   | JM   | KP   | AR   | SO    | PN     | DZ   | JduP | EG   | Total |
| Actual total abattoirs visits for the year | 53   | 10   | 20   | 11   | 18    | 30     | 15   | 26   | 11   | 194   |
| Total non-classification abattoirs         | 53   | 10   | 20   | 11   | 18    | 30     | 15   | 26   | 11   | 194   |
| Total % abattoirs visits done for the year | 100% | 100% | 100% | 100% | 100%  | 100%   | 100% | 100% | 100% | 100%  |