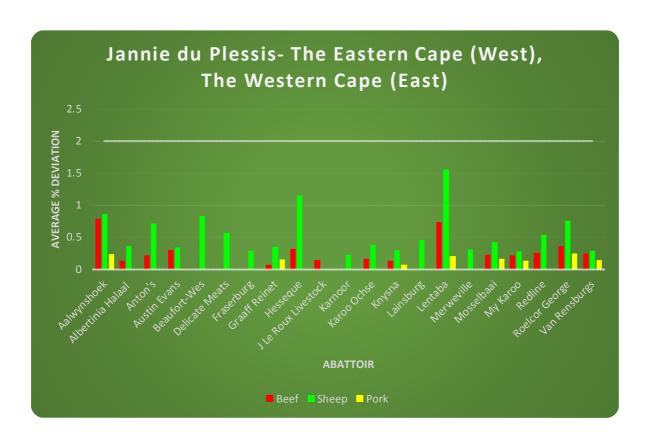

## **Mr Jannie du Plessis**

Regional Auditor / Inspector of -Western part of the Eastern Cape Province

The most prominent problem area was with the number of deviations of fatness and the measurement position for pork classification is incorrect. For detail of the deviations of fatness per abattoir refer to section **2017 Average % Deviations of Fat Codification Standards**.

The trend of deviations at abattoirs is decreasing in this year as reflected by the graph and the table, especially with deviation of fatness classification, conformation and damaging codes, age determination incorrect and no age identification of the head or carcass.