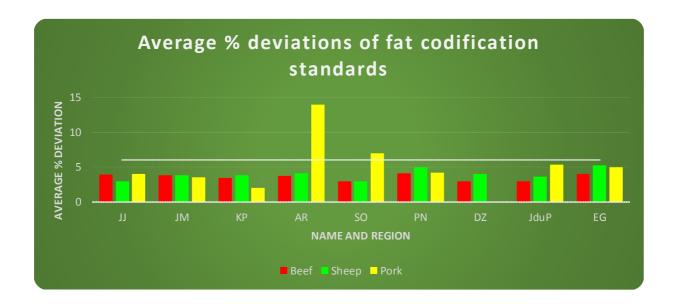

The most prominent problem area was with the number of deviations of fatness and the measurement position for pork classification is incorrect. For detail of the deviations of fatness per abattoir refer to section **2017 Average % Deviations of Fat Codification Standards**.

The trend of deviations at abattoirs is decreasing in this year as reflected by the graph and the table, especially with deviation of fatness classification, conformation and damaging codes, age determination incorrect and no age identification of the head or carcass.

In order to rectify these deviations noted, classifiers have to undergo refreshing training where deviations of more than 6% occurred at abattoirs. Refer to the **Refresher courses** section for further details.