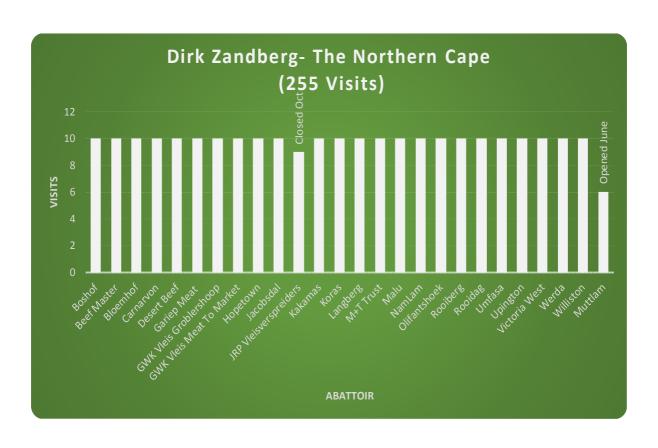

## Mr Dirk Zandberg Jnr

Regional Auditor / Inspector of -Northern Cape Province

The visits were spread over the country as follows:

For detail of the number of visits performed by regional inspector/ auditor at each abattoir refer to the **2017 Abattoir Co-ordination Visit** section.