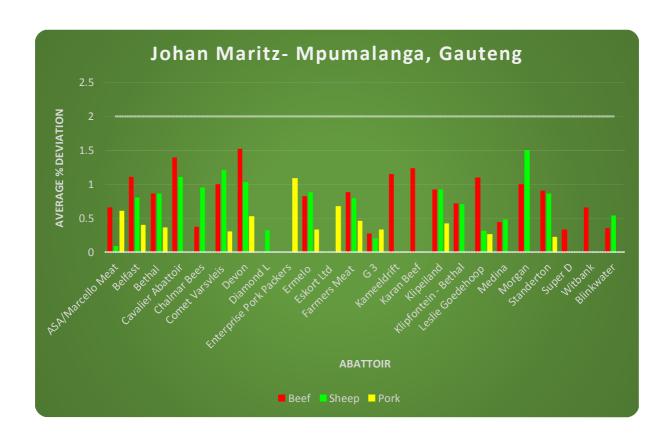

#### **Mr Johan Maritz**

Regional Auditor / Inspector of -Mpumalanga and part of Gauteng Provinces

The visits were spread over the country as follows:

For detail of the number of visits performed by regional inspector/ auditor at each abattoir refer to the **2017 Abattoir Co-ordination Visit** section.