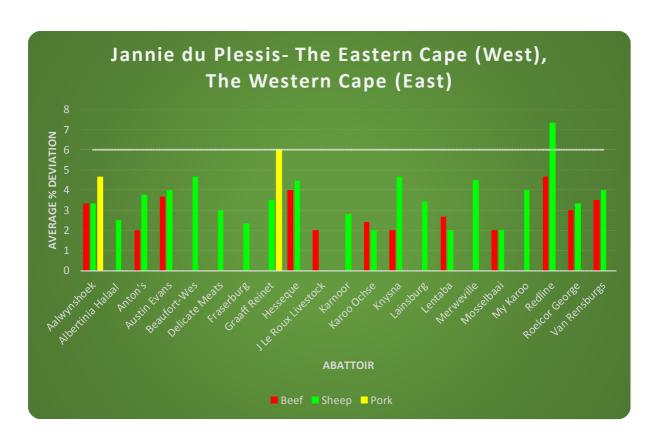

## **Mr Jannie du Plessis**

Regional Auditor / Inspector of -Western part of the Eastern Cape Province

The visits were spread over the country as follows:

For detail of the number of visits performed by regional inspector/ auditor at each abattoir refer to the **2017 Abattoir Co-ordination Visit** section.

The most prominent problem area was with the number of deviations of fatness and the measurement position for pork classification is incorrect. For detail of the deviations of fatness per abattoir refer to section **2017 Average % Deviations of Fat Codification Standards**.