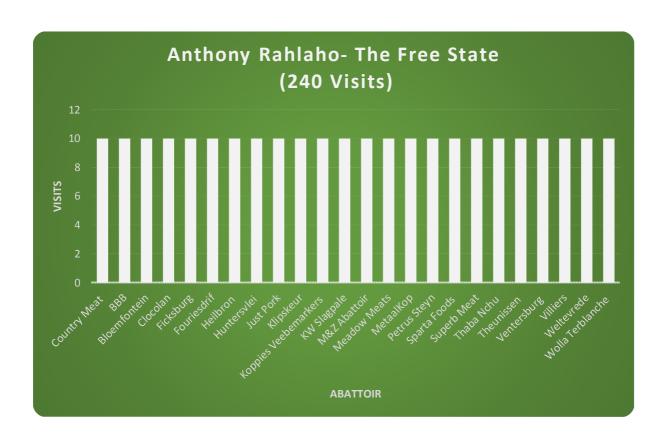

## **Mr Anthony Rahlaho**

Regional Auditor / Inspector of -Free State Province

The visits were spread over the country as follows:

For detail of the number of visits performed by regional inspector/ auditor at each abattoir refer to the **2017 Abattoir Co-ordination Visit** section.