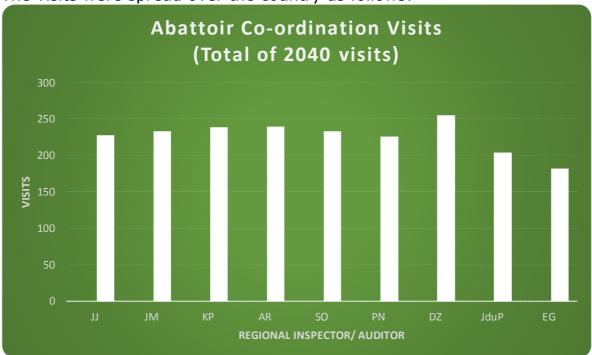

The visits were spread over the country as follows:

For detail of the number of visits performed by regional inspector/ auditor at each abattoir refer to the **2017 Abattoir Co-ordination Visit** section.

|                      | 2017  | 2016  | Change   | Change % |
|----------------------|-------|-------|----------|----------|
| Total visits         | 2 040 | 2 066 | Decrease | -1%      |
| Total deviations     | 305   | 246   | Increase | 24%      |
| Deviation percentage | 15%   | 18%   | Decrease | -18%     |