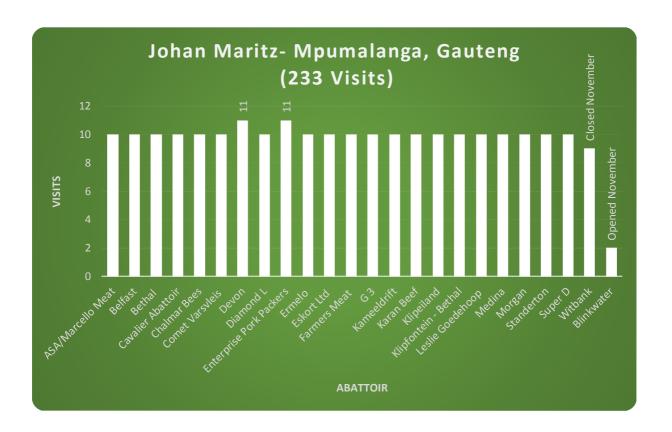

## <u>Deputy Director, Regional Managers and</u> <u>Inspectors/ Auditors</u>

Throughout this document the following key is applicable for the identification of regional managers:

| Key  | Name              | Region                                           |
|------|-------------------|--------------------------------------------------|
| JJ   | James Jeffries    | Limpopo                                          |
| JM   | Johan Maritz      | Mpumalanga, Gauteng                              |
| KP   | Kallie Pieterse   | North West, Gauteng                              |
| AR   | Anthony Rahlaho   | The Free State                                   |
| SO   | Selvan Odayan     | KwaZulu-Natal                                    |
| PN   | Patrick Neels     | The Eastern Cape (East)                          |
| DZ   | Dirk Zandberg     | The Northern Cape                                |
| JduP | Jannie du Plessis | The Eastern Cape (West), The Western Cape (East) |
| EG   | Evan Gird         | The Western Cape (West)                          |
| NN   | Neels Nell        | Quality Control Manager                          |
| SVS  | Steve van Schoor  | Quality Audits & Hides and Skins                 |
|      |                   | Region 1 (Limpopo, Mpumalanga, North West,       |
| HG   | Hennie Gerber     | Gauteng & Northern Cape)                         |
|      |                   | Region 2 (Free State, Kwa-Zulu Natal, Eastern    |
| CN   | Chris Ngeleza     | Cape & Western Cape)                             |
| DZ   | Dirk Zandberg     | National                                         |

The visits were spread over the country as follows:

For detail of the number of visits performed by regional inspector/ auditor at each abattoir refer to the **2017 Abattoir Co-ordination Visit** section.