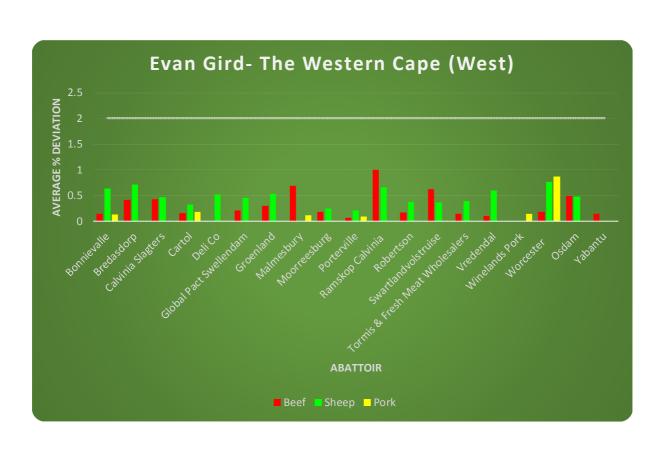

#### **Mr Evan Gird**

Regional Auditor / Inspector of -Western Cape Province

The most prominent problem area was with the number of deviations of fatness and the measurement position for pork classification is incorrect. For detail of the deviations of fatness per abattoir refer to section **2017 Average % Deviations of Fat Codification Standards**.

The trend of deviations at abattoirs is decreasing in this year as reflected by the graph and the table, especially with deviation of fatness classification, conformation and damaging codes, age determination incorrect and no age identification of the head or carcass.