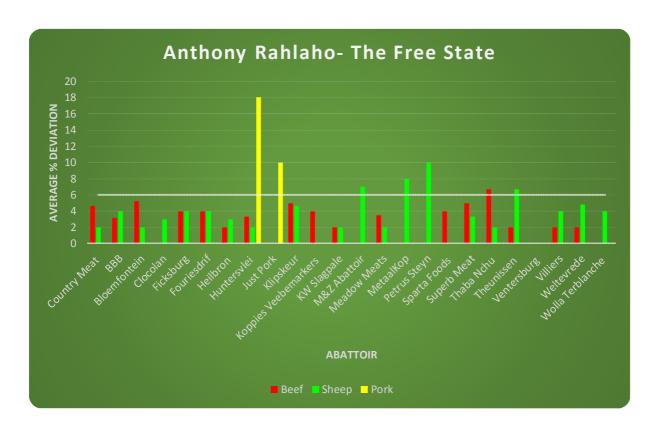

## **Mr Anthony Rahlaho**

Regional Auditor / Inspector of -Free State Province

The most prominent problem area was with the number of deviations of fatness and the measurement position for pork classification is incorrect. For detail of the deviations of fatness per abattoir refer to section **2017 Average % Deviations of Fat Codification Standards**.

The trend of deviations at abattoirs is decreasing in this year as reflected by the graph and the table, especially with deviation of fatness classification, conformation and damaging codes, age determination incorrect and no age identification of the head or carcass.

In order to rectify these deviations noted, classifiers have to undergo refreshing training where deviations of more than 6% occurred at abattoirs. Refer to the **Refresher courses** section for further details.