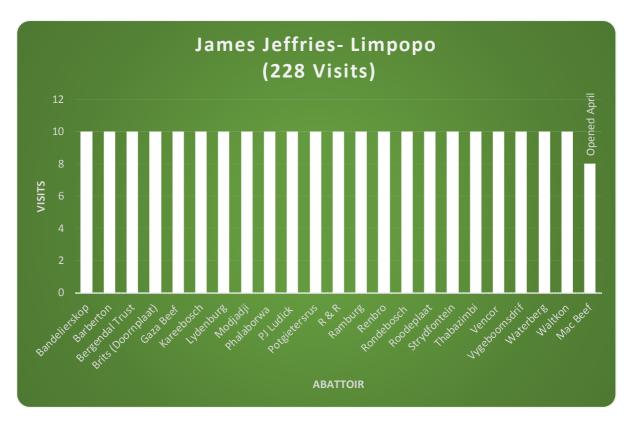

## <u>Deputy Director, Regional Managers and</u> <u>Inspectors/ Auditors</u>

Throughout this document the following key is applicable for the identification of regional managers:

| Key  | Name              | Region                                           |
|------|-------------------|--------------------------------------------------|
| JJ   | James Jeffries    | Limpopo                                          |
| JM   | Johan Maritz      | Mpumalanga, Gauteng                              |
| KP   | Kallie Pieterse   | North West, Gauteng                              |
| AR   | Anthony Rahlaho   | The Free State                                   |
| SO   | Selvan Odayan     | KwaZulu-Natal                                    |
| PN   | Patrick Neels     | The Eastern Cape (East)                          |
| DZ   | Dirk Zandberg     | The Northern Cape                                |
| JduP | Jannie du Plessis | The Eastern Cape (West), The Western Cape (East) |
| EG   | Evan Gird         | The Western Cape (West)                          |
| NN   | Neels Nell        | Quality Control Manager                          |
| SVS  | Steve van Schoor  | Quality Audits & Hides and Skins                 |
|      |                   | Region 1 (Limpopo, Mpumalanga, North West,       |
| HG   | Hennie Gerber     | Gauteng & Northern Cape)                         |
|      |                   | Region 2 (Free State, Kwa-Zulu Natal, Eastern    |
| CN   | Chris Ngeleza     | Cape & Western Cape)                             |
| DZ   | Dirk Zandberg     | National                                         |

The visits were spread over the country as follows:

For detail of the number of visits performed by regional inspector/ auditor at each abattoir refer to the **2017 Abattoir Co-ordination Visit** section.