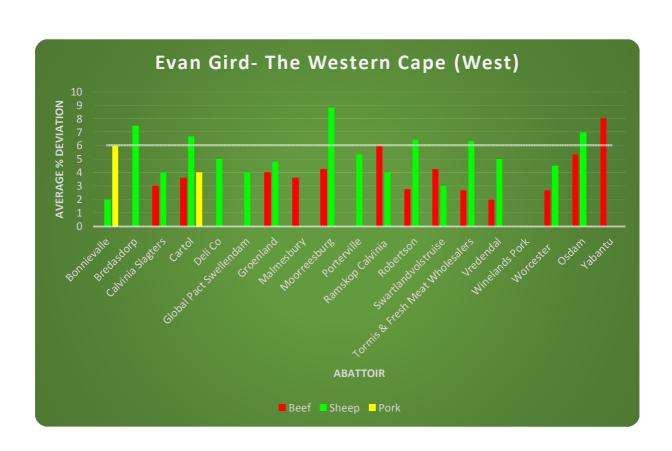

#### **Mr Evan Gird**

Regional Auditor / Inspector of -Western Cape Province

The visits were spread over the country as follows:

For detail of the number of visits performed by regional inspector/ auditor at each abattoir refer to the **2017 Abattoir Co-ordination Visit** section.

The most prominent problem area was with the number of deviations of fatness and the measurement position for pork classification is incorrect. For detail of the deviations of fatness per abattoir refer to section **2017 Average % Deviations of Fat Codification Standards**.