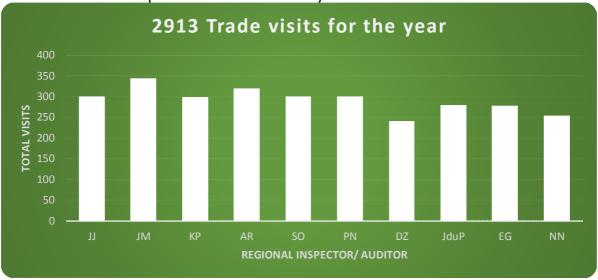

#### **Trade visits**

The total visits made to the meat trade and the deviations from regulations found by SAMIC regional managers:

|                      | 2017  | 2016  | Change   | Change % |
|----------------------|-------|-------|----------|----------|
| Total visits         | 2 913 | 2 834 | Increase | 3%       |
| Total deviations     | 180   | 246   | Decrease | -27%     |
| Deviation percentage | 6%    | 8.7%  | Decrease | -29%     |

These visits were spread over the country as follows: