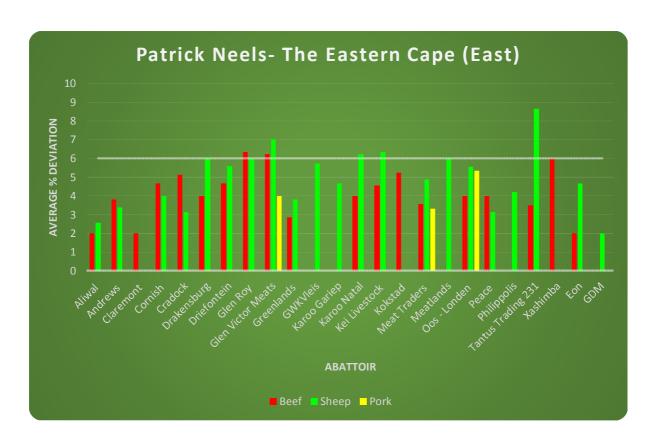

#### **Mr Patrick Neels**

Regional Auditor / Inspector of -Eastern part of the Eastern Cape Province

The visits were spread over the country as follows:

For detail of the number of visits performed by regional inspector/ auditor at each abattoir refer to the **2017 Abattoir Co-ordination Visit** section.

The most prominent problem area was with the number of deviations of fatness and the measurement position for pork classification is incorrect. For detail of the deviations of fatness per abattoir refer to section **2017 Average % Deviations of Fat Codification Standards**.