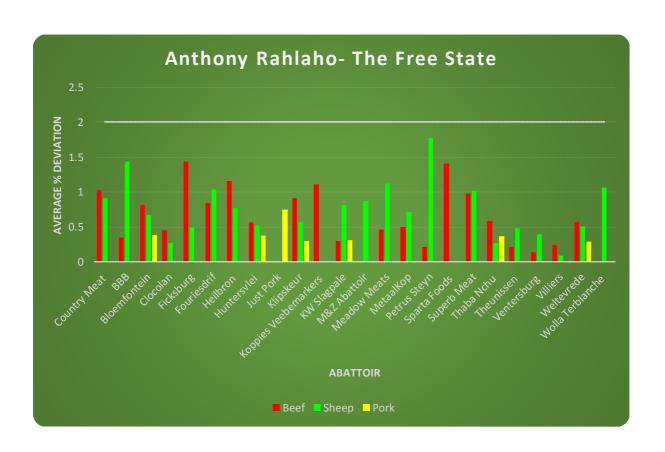

## **Mr Anthony Rahlaho**

Regional Auditor / Inspector of -Free State Province

The most prominent problem area was with the number of deviations of fatness and the measurement position for pork classification is incorrect. For detail of the deviations of fatness per abattoir refer to section **2017 Average % Deviations of Fat Codification Standards**.

The trend of deviations at abattoirs is decreasing in this year as reflected by the graph and the table, especially with deviation of fatness classification, conformation and damaging codes, age determination incorrect and no age identification of the head or carcass.