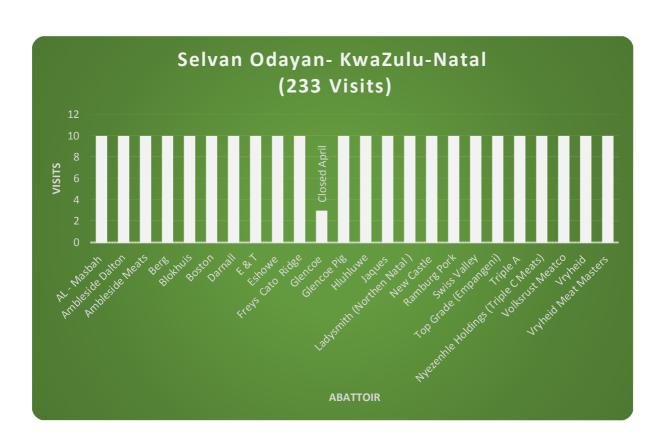

## Mr Selvan Odayan

Regional Auditor / Inspector of -Kwa-Zulu Natal Province

The visits were spread over the country as follows:

For detail of the number of visits performed by regional inspector/ auditor at each abattoir refer to the **2017 Abattoir Co-ordination Visit** section.