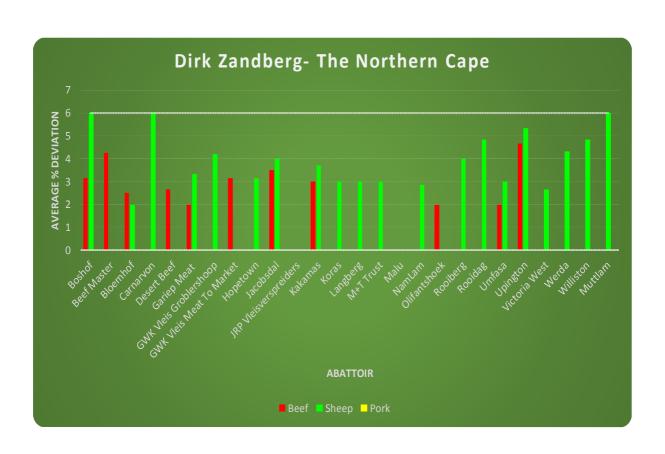

## Mr Dirk Zandberg Jnr

Regional Auditor / Inspector of -Northern Cape Province

The visits were spread over the country as follows:

For detail of the number of visits performed by regional inspector/ auditor at each abattoir refer to the **2017 Abattoir Co-ordination Visit** section.

The most prominent problem area was with the number of deviations of fatness and the measurement position for pork classification is incorrect. For detail of the deviations of fatness per abattoir refer to section **2017 Average % Deviations of Fat Codification Standards**.