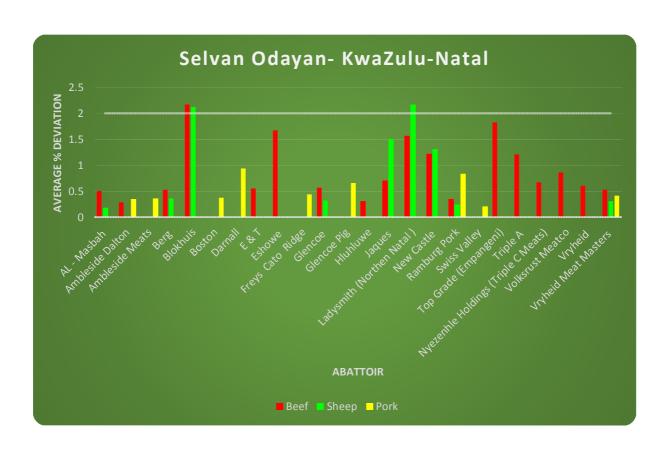

## Mr Selvan Odayan

Regional Auditor / Inspector of -Kwa-Zulu Natal Province

The most prominent problem area was with the number of deviations of fatness and the measurement position for pork classification is incorrect. For detail of the deviations of fatness per abattoir refer to section **2017 Average % Deviations of Fat Codification Standards**.

The trend of deviations at abattoirs is decreasing in this year as reflected by the graph and the table, especially with deviation of fatness classification, conformation and damaging codes, age determination incorrect and no age identification of the head or carcass.