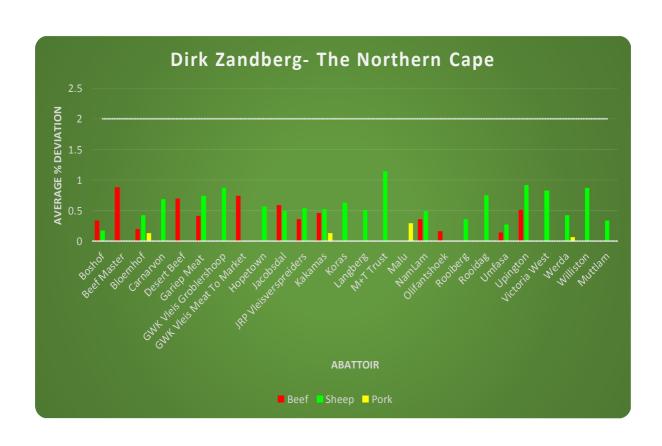

## Mr Dirk Zandberg Jnr

Regional Auditor / Inspector of -Northern Cape Province

The most prominent problem area was with the number of deviations of fatness and the measurement position for pork classification is incorrect. For detail of the deviations of fatness per abattoir refer to section **2017 Average % Deviations of Fat Codification Standards**.

The trend of deviations at abattoirs is decreasing in this year as reflected by the graph and the table, especially with deviation of fatness classification, conformation and damaging codes, age determination incorrect and no age identification of the head or carcass.