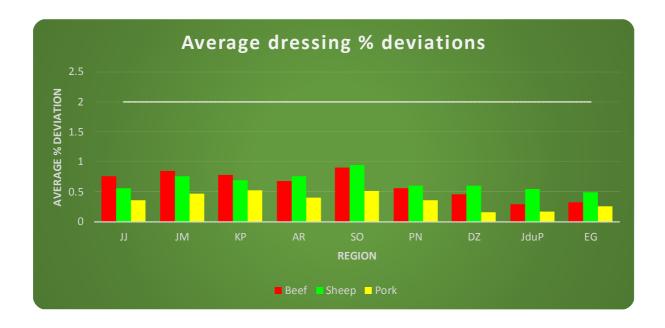

## <u>Deputy Director, Regional Managers and</u> <u>Inspectors/ Auditors</u>

Throughout this document the following key is applicable for the identification of regional managers:

| Key  | Name              | Region                                           |
|------|-------------------|--------------------------------------------------|
| JJ   | James Jeffries    | Limpopo                                          |
| JM   | Johan Maritz      | Mpumalanga, Gauteng                              |
| KP   | Kallie Pieterse   | North West, Gauteng                              |
| AR   | Anthony Rahlaho   | The Free State                                   |
| SO   | Selvan Odayan     | KwaZulu-Natal                                    |
| PN   | Patrick Neels     | The Eastern Cape (East)                          |
| DZ   | Dirk Zandberg     | The Northern Cape                                |
| JduP | Jannie du Plessis | The Eastern Cape (West), The Western Cape (East) |
| EG   | Evan Gird         | The Western Cape (West)                          |
| NN   | Neels Nell        | Quality Control Manager                          |
| SVS  | Steve van Schoor  | Quality Audits & Hides and Skins                 |
|      |                   | Region 1 (Limpopo, Mpumalanga, North West,       |
| HG   | Hennie Gerber     | Gauteng & Northern Cape)                         |
|      |                   | Region 2 (Free State, Kwa-Zulu Natal, Eastern    |
| CN   | Chris Ngeleza     | Cape & Western Cape)                             |
| DZ   | Dirk Zandberg     | National                                         |

The most prominent problem area was with the number of deviations of fatness and the measurement position for pork classification is incorrect. For detail of the deviations of fatness per abattoir refer to section **2017 Average % Deviations of Fat Codification Standards**.

The trend of deviations at abattoirs is decreasing in this year as reflected by the graph and the table, especially with deviation of fatness classification, conformation and damaging codes, age determination incorrect and no age identification of the head or carcass.