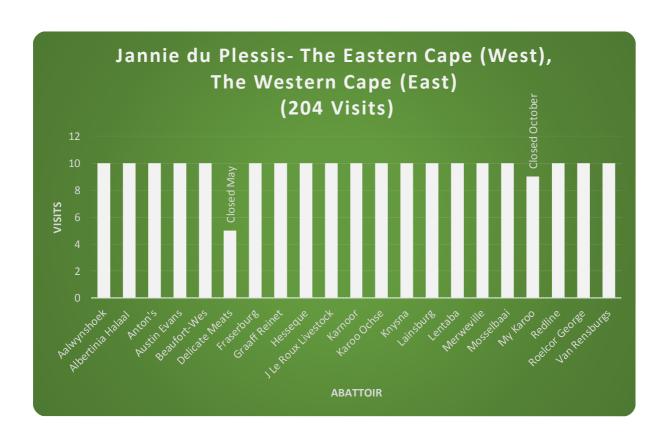

## **Mr Jannie du Plessis**

Regional Auditor / Inspector of -Western part of the Eastern Cape Province

| Visits at abattoirs                        |      |      |      | Numl | er of | visits |      |      |      |       |
|--------------------------------------------|------|------|------|------|-------|--------|------|------|------|-------|
| Visits at abatton's                        | JJ   | JM   | KP   | AR   | SO    | PN     | DZ   | JduP | EG   | Total |
| Actual total abattoirs visits for the year | 53   | 10   | 20   | 11   | 18    | 30     | 15   | 26   | 11   | 194   |
| Total non-classification abattoirs         | 53   | 10   | 20   | 11   | 18    | 30     | 15   | 26   | 11   | 194   |
| Total % abattoirs visits done for the year | 100% | 100% | 100% | 100% | 100%  | 100%   | 100% | 100% | 100% | 100%  |