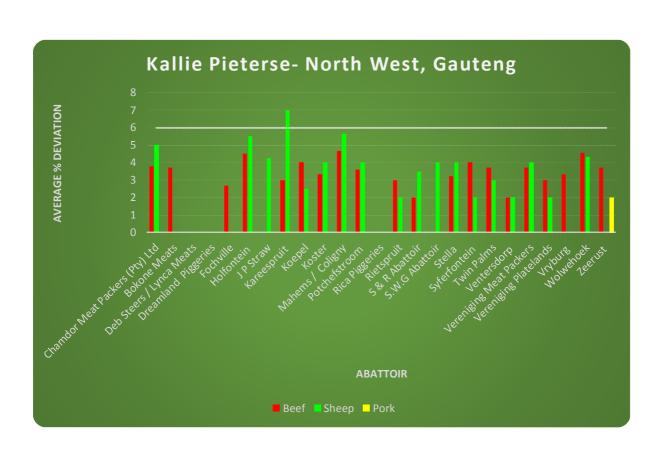

## **Mr Kallie Pieterse**

Regional Auditor / Inspector of-North West Province

The most prominent problem area was with the number of deviations of fatness and the measurement position for pork classification is incorrect. For detail of the deviations of fatness per abattoir refer to section **2017 Average % Deviations of Fat Codification Standards**.

The trend of deviations at abattoirs is decreasing in this year as reflected by the graph and the table, especially with deviation of fatness classification, conformation and damaging codes, age determination incorrect and no age identification of the head or carcass.

In order to rectify these deviations noted, classifiers have to undergo refreshing training where deviations of more than 6% occurred at abattoirs. Refer to the **Refresher courses** section for further details.