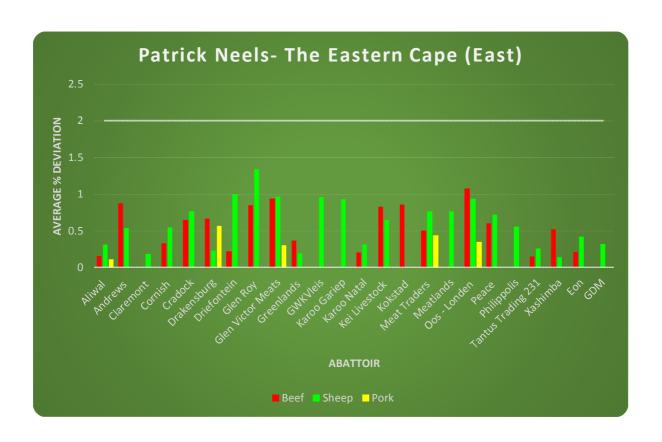

#### **Mr Patrick Neels**

Regional Auditor / Inspector of -Eastern part of the Eastern Cape Province

The most prominent problem area was with the number of deviations of fatness and the measurement position for pork classification is incorrect. For detail of the deviations of fatness per abattoir refer to section **2017 Average % Deviations of Fat Codification Standards**.

The trend of deviations at abattoirs is decreasing in this year as reflected by the graph and the table, especially with deviation of fatness classification, conformation and damaging codes, age determination incorrect and no age identification of the head or carcass.