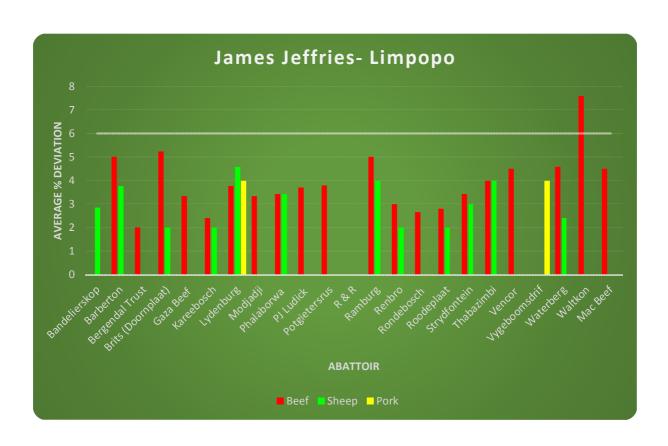

#### **Mr James Jeffries**

Regional Auditor / Inspector of -Limpopo and part of Gauteng Provinces

The most prominent problem area was with the number of deviations of fatness and the measurement position for pork classification is incorrect. For detail of the deviations of fatness per abattoir refer to section **2017 Average % Deviations of Fat Codification Standards**.

The trend of deviations at abattoirs is decreasing in this year as reflected by the graph and the table, especially with deviation of fatness classification, conformation and damaging codes, age determination incorrect and no age identification of the head or carcass.

In order to rectify these deviations noted, classifiers have to undergo refreshing training where deviations of more than 6% occurred at abattoirs. Refer to the **Refresher courses** section for further details.