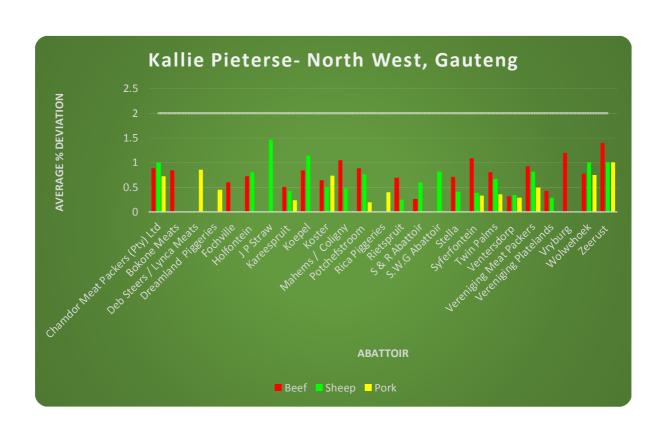

## **Mr Kallie Pieterse**

Regional Auditor / Inspector of-North West Province

The visits were spread over the country as follows:

For detail of the number of visits performed by regional inspector/ auditor at each abattoir refer to the **2017 Abattoir Co-ordination Visit** section.